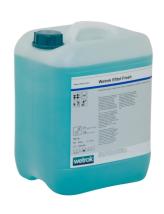

# Wetrok EFITOL-Fresh

pH-neutral all-purpose cleaner for maintenance cleaning - surfactant-based, with long-lasting scent

# Wetrok EFITOL-Fresh

pH value (Concentrate): 6.5-7.5