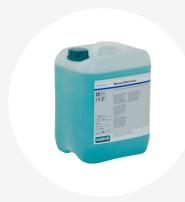

# Wetrok EFITOL-Fresh

pH-neutral all-purpose cleaner for maintenance cleaning - surfactant-based, with long-lasting scent

# Wetrok EFITOL-Fresh

pH value (Concentrate): 6.5-7.5