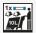

## Wet mopping, single work step

Remove any loose dirt (e.g. dust-binding mopping/dry vacuuming). Soak the mop with cleaning solution, wring it out well, or use a pre-wetted mop. Wet mop the floor covering.