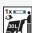

## Scrub drying in a single work step

Add the cleaning granulate to the water in the fresh water tank. Remove any loose dirt, and dust mop or dry vacuum the floor. Scrub-dry the floor covering thoroughly with a scrubber-dryer and a suitable pad or brush.