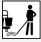

## Damp wiping (by hand, using a bucket)

Soak the cloth with cleaning solution and then wring it out well. Wipe the surface with a damp cloth.