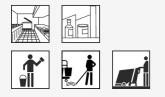

#### Scrub drying in a single work step

Pour the cleaning solution into the fresh water tank. Remove any loose dirt by means of dustbinding mopping/dry vacuuming. Scrub-dry the floor covering thoroughly with a scrubber-dryer and a suitable pad or brush.

#### Wet mopping, single work step

Remove any loose dirt (e.g. dust-binding mopping/dry vacuuming). Soak the mop with cleaning solution, wring it out well, or use a pre-wetted mop. Wet mop the floor covering.

#### Wet wiping (by hand)

Wash the dirty surface with cleaning solution. Wet scrub using a suitable hand pad or brush. Use a cloth to remove the dissolved dirt and the remaining cleaning solution. Rinse the cleaned surface with clean, cold water and wipe it dry as needed.