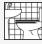

### Damp wiping (manual foaming)

Apply the cleaning foam in an "X" form on a folded cloth, then damp wipe the surface (use the fold technique). Rinse the cleaned surface with clean, cold water and wipe it dry as needed.