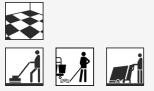

# **RECOMMENDED APPLICATION METHOD**

#### **Basic cleaning**

Remove any loose dirt by means of dust-binding mopping/dry vacuuming. Apply the basic cleaning solution to the floor covering, allow it to take effect for 15 minutes without letting it dry out! Wet scrub with a single-brush machine and a suitable pad or brush. Vacuum off the dissolved coating, dirt and remaining cleaning product. Then rinse the floor thoroughly using clean water (up to approx. pH 7).

### Scrub drying in a single work step

Pour the cleaning solution into the fresh water tank. Remove any loose dirt by means of dustbinding mopping/dry vacuuming. Scrub-dry the floor covering thoroughly with a scrubber-dryer and a suitable pad or brush.

#### Wet mopping, single work step

Remove any loose dirt (e.g. dust-binding mopping/dry vacuuming). Soak the mop with cleaning solution, wring it out well, or use a pre-wetted mop. Wet mop the floor covering.