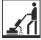

#### Spray cleaning

Remove any loose dirt by means of dust-binding mopping/dry vacuuming. Spray on a small amount of the cleaner and work it in immediately in a circular motion, using with a single-brush machine and red pad. Reverse or replace pads when dirty or worn out. Polish dry if needed.