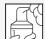

# Wet mopping, single work step

Remove any loose dirt (e.g. dust-binding mopping/dry vacuuming). Soak the mop with cleaning solution, wring it out well, or use a pre-wetted mop. Wet mop the floor covering.