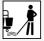

## Damp wiping (manual foaming)

Apply the cleaning foam in an "X" form on a folded cloth, then damp wipe the surface (using the fold technique).