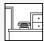

### Damp wiping (by hand, using a bucket)

Soak the cloth with cleaning solution and then wring it out well. Wipe the surface with a damp cloth.