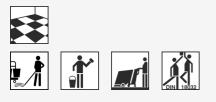

# **RECOMMENDED APPLICATION METHOD**

#### Damp wiping (by hand, using a bucket)

Soak the cloth with cleaning solution and then wring it out well. Wipe the surface with a damp cloth.

# Scrub drying in a single work step

Pour the cleaning solution into the fresh water tank. Remove any loose dirt by means of dustbinding mopping/dry vacuuming. Scrub-dry the floor covering thoroughly with a scrubber-dryer and a suitable pad or brush.

# Wet mopping, single work step

Remove any loose dirt (e.g. dust-binding mopping/dry vacuuming). Soak the mop with cleaning solution, wring it out well, or use a pre-wetted mop. Wet mop the floor covering.