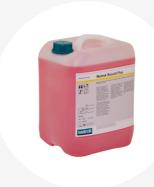

# **Wetrok Reocid Plus**

Gentle maintenance cleaner with long-lasting scent - for daily cleaning of surfaces and equipment in sanitary areas

## **Wetrok Reocid Plus**

pH value (Concentrate): 4.5-5.5