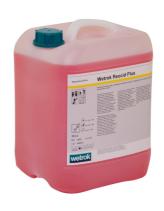

# **Wetrok Reocid Plus**

Gentle maintenance cleaner with long-lasting scent - for daily cleaning of surfaces and equipment in sanitary areas

## **Wetrok Reocid Plus**

pH value (Concentrate): 4.5-5.5