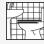

### Damp wiping (manual foaming)

Apply the cleaning foam in an "X" form on a folded cloth, then damp wipe the surface (use the fold technique). Rinse the cleaned surface with clean, cold water and wipe it dry as needed.