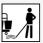

## Damp wiping (by hand, using a bucket)

Soak the cloth with cleaning solution and then wring it out well. Wipe the surface with a damp cloth.