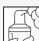

## Damp wiping (manual foaming)

Apply the cleaning foam in an "X" form on a folded cloth, then damp wipe the surface (using the fold technique).