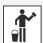

## Wet mopping, single work step

Remove any loose dirt (e.g. dust-binding mopping/dry vacuuming). Soak the mop with cleaning solution, wring it out well, or use a pre-wetted mop. Wet mop the floor covering.