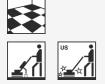

#### **RECOMMENDED APPLICATION METHOD**

#### Spray cleaning

Remove any loose dirt by means of dust-binding mopping/dry vacuuming. Spray on a small amount of the cleaner and work it in immediately in a circular motion, using with a single-brush machine and red pad. Reverse or replace pads when dirty or worn out. Polish dry if needed.